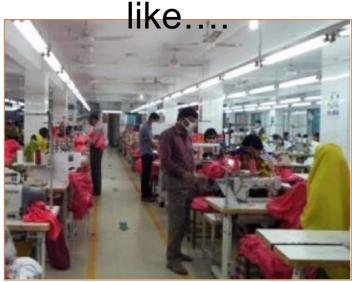

# Our **Production** Unit

# We have **550** skilled workers working at the moment in our Factory dividing many of departments

Cutting Sewing Finishing